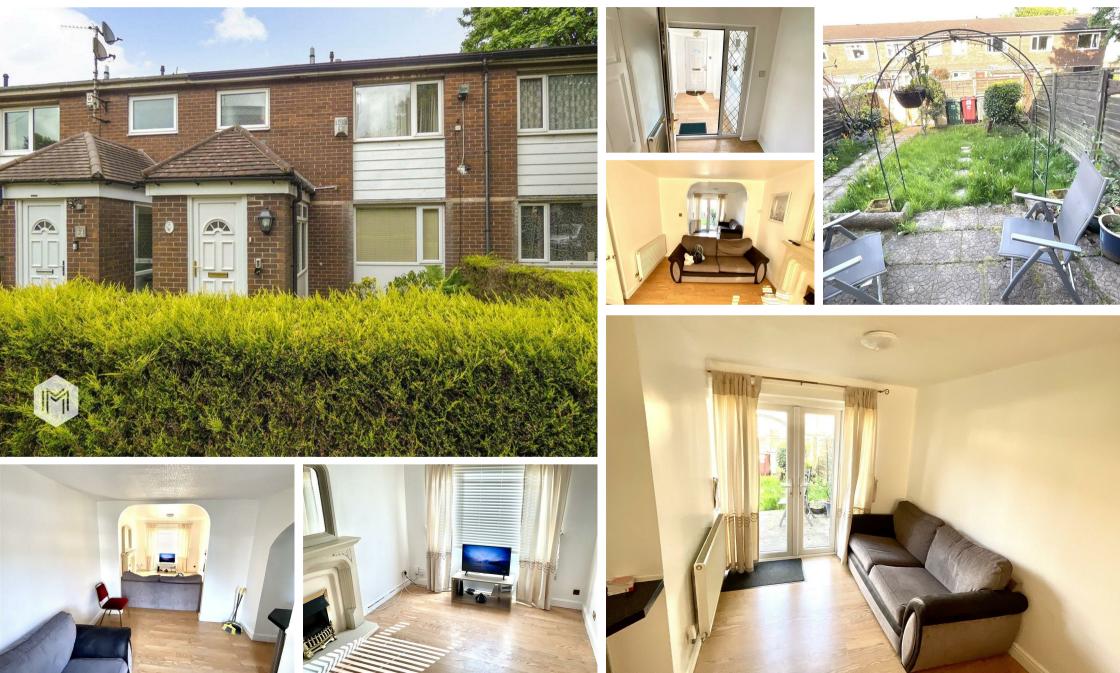

Regent Walk, Farnworth, BL4 7AR £1,050 Per Calendar Month Council Tax Band:

\*\*\*Suitable for Family\*\*\*Great Location\*\*\*Close Proximity to Motorway\*\*\*

We are pleased to present this well-presented Three-bedroom Mid-terraced property in Farnworth to the rental market, close to all local shops and transport links, available to rent immediately.

On the entrance there is a small vestibule, leading to a good-sized living room, dining room, and modern kitchen and a French door to the garden.

On the first floor, there are 3 good-sized bedrooms and a three-piece bathroom with a shower head over the bath. To the rear of the property is an enclosed low-maintenance garden and off-street car park.

Viewing is highly recommended!

**Open House North West Manchester** 